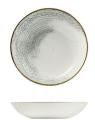

Item no. 1076405 ROUND COUPE PLATE

165mm

Diameter

Item no. 1076410 ROUND COUPE BOWL

Diameter 248mm Capacity 1136ml

Item no. 1076409 ROUND COUPE BOWL

Diameter 182mm Capacity 426ml

<sup>\*</sup> The Stonecast range is covered by Churchill's 5 year Edge Chip Warranty.