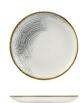

## **ACCENTS JASPER GREY**

Churchill Accents draws inspiration from handthrown pottery by incorporating a balance of white space and colour into the iconic spinwash design. Available in Jasper Grey, the Accents range is printed underglaze for added durability, finished with a hand applied edge band and decorated with reactive colour so that every piece has unique variation.

Item no. 1076408
ROUND COUPE PLATE

Diameter

288mm

Item no. 1076407 ROUND COUPE PLATE

Diameter

260mm

Item no. 1076406 ROUND COUPE PLATE

Diameter 217mm