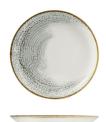

## **ACCENTS JASPER GREY**

Churchill Accents draws inspiration from handthrown pottery by incorporating a balance of white space and colour into the iconic spinwash design. Available in Jasper Grey, the Accents range is printed underglaze for added durability, finished with a hand applied edge band and decorated with reactive colour so that every piece has unique variation.

Item no. 1076408
ROUND COUPE PLATE

Diameter

288mm

Item no. 1076407 ROUND COUPE PLATE

Diameter

260mm

Item no. 1076406 ROUND COUPE PLATE

Diameter 217mm