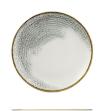

## **ACCENTS JASPER GREY**

Churchill Accents draws inspiration from handthrown pottery by incorporating a balance of white space and colour into the iconic spinwash design. Available in Jasper Grey, the Accents range is printed underglaze for added durability, finished with a hand applied edge band and decorated with reactive colour so that every piece has unique variation.

Item no. 1076405 ROUND COUPE PLATE

165mm

Diameter

Item no. 1076410 ROUND COUPE BOWL

Diameter 248mm Capacity 1136ml

Item no. 1076409 ROUND COUPE BOWL

Diameter 182mm Capacity 426ml

<sup>\*</sup> The Stonecast range is covered by Churchill's 5 year Edge Chip Warranty.