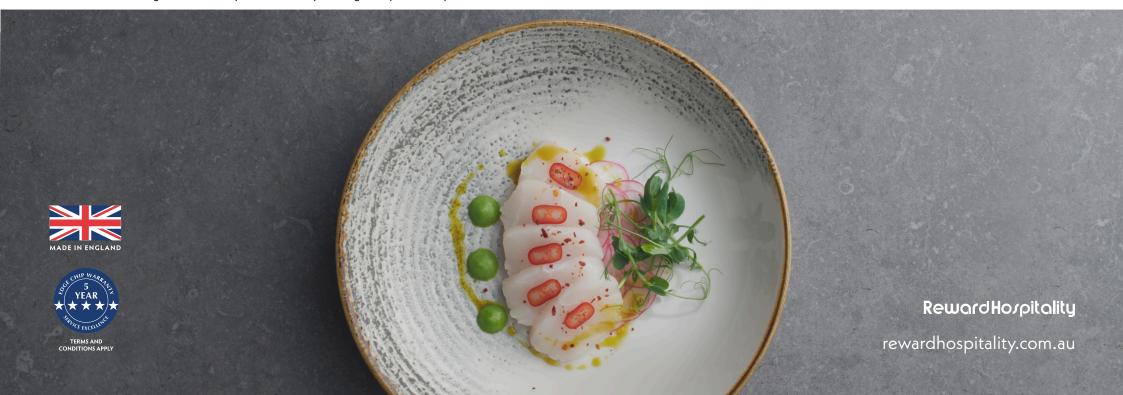

## **ACCENTS JASPER GREY**

Churchill Accents draws inspiration from handthrown pottery by incorporating a balance of white space and colour into the iconic spinwash design. Available in Jasper Grey, the Accents range is printed underglaze for added durability, finished with a hand applied edge band and decorated with reactive colour so that every piece has unique variation.