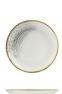

## **ACCENTS JASPER GREY**

Churchill Accents draws inspiration from handthrown pottery by incorporating a balance of white space and colour into the iconic spinwash design. Available in Jasper Grey, the Accents range is printed underglaze for added durability, finished with a hand applied edge band and decorated with reactive colour so that every piece has unique variation.

Item no. 1076405 ROUND COUPE PLATE

165mm

Diameter

Item no. 1076410 ROUND COUPE BOWL

Diameter 248mm Capacity 1136ml

Item no. 1076409 ROUND COUPE BOWL

Diameter 182mm Capacity 426ml

<sup>\*</sup> The Stonecast range is covered by Churchill's 5 year Edge Chip Warranty.