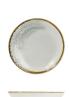

Item no. 1076408
ROUND COUPE PLATE

Diameter

288mm

Item no. 1076407 ROUND COUPE PLATE

Diameter

260mm

Item no. 1076406 ROUND COUPE PLATE

Diameter 217mm